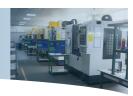

## SLA SLS Custom Brass CNC Machining Turned Components Anodization

#### **Basic Information**

Place of Origin: ChinaBrand Name: Xiange

Certification: ISO 9001:2015 SGS RoHS

Model Number: BR-CNC-M-1

• Minimum Order Quantity: 1 pcs

• Price: USD 0.1\$-1\$

Packaging Details: Carton Wooden case

• Delivery Time: 5-8 days

Payment Terms: T/T, Western Union, MoneyGram

• Supply Ability: 10000 SET per month



## **Product Specification**

Service: CNC MillingMaterial: BrassBrand Name: Xiange

• Surface Process: Plating, Anodization, Powder, Passivation, Brusl

Application: Metal Brass Parts

Place Of Origin: China
Tolerance: +/-0.01mm
MOQ: 1 Piece
Car Make: All

Logo: Customized LogoOEM/ODM: AcceptableLead Timne: 7 Days

Product Scope: Custom Spare Parts, CNC

Ptototype, Mobilephone Cas