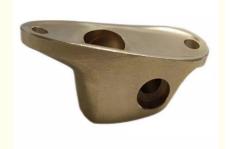

## SLA SLS Custom Brass CNC Machining Turned Components Anodization

#### **Basic Information**

Place of Origin: ChinaBrand Name: Xiange

Certification: ISO 9001:2015 SGS RoHS

Model Number: BR-CNC-M-1

• Minimum Order Quantity: 1 pcs

• Price: USD 0.1\$-1\$

Packaging Details: Carton Wooden case

• Delivery Time: 5-8 days

Payment Terms: T/T, Western Union, MoneyGram

• Supply Ability: 10000 SET per month



## **Product Specification**

Service: CNC MillingMaterial: BrassBrand Name: Xiange

• Surface Process: Plating, Anodization, Powder, Passivation, Brusl

Application: Metal Brass Parts

Place Of Origin: China
Tolerance: +/-0.01mm
MOQ: 1 Piece
Car Make: All

Logo: Customized LogoOEM/ODM: AcceptableLead Timne: 7 Days

Product Scope: Custom Spare Parts, CNC

Ptototype, Mobilephone Case, hard

QC System: 100% Inspection Before Shipment, Third

Darwin Innanasi



## More Images





#### **Product Description**

CNC Milling Service Brass Parts CNC Machining Precision Rapid Prototype Manufacturer

## What We Can Provide

Design and make Precision Jigs, Moulds, Die casting parts, Injection parts, CNC machining parts, CNC turned parts, and Sheet metal parts(Metal Stamping, Deep drawing, Metal Sp