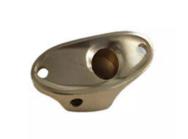

*Basic Information**

Place of Origin: ChinaBrand Name: Xiange

Certification: ISO 9001:2015 SGS RoHS

Model Number: BR-CNC-M-1

• Minimum Order Quantity: 1 pcs

• Price: USD 0.1\$-1\$

Packaging Details: Carton Wooden case

• Delivery Time: 5-8 days

Payment Terms: T/T, Western Union, MoneyGram

• Supply Ability: 10000 SET per month



## **Product Specification**

Service: CNC MillingMaterial: BrassBrand Name: Xiange

• Surface Process: Plating, Anodization, Powder, Passivation, Brusl

Application: Metal Brass Parts

Place Of Origin: China
Tolerance: +/-0.01mm
MOQ: 1 Piece
Car Make: All

Logo: Customized LogoOEM/ODM: AcceptableLead Timne: 7 Days

Product Scope: Custom Spare Parts, CNC

Ptototype, Mobilephone Case, hard

QC System: 100% Inspection Before Shipment, Third

Darwin Innanasi



## More Images





#### **Product Description**

CNC Milling Service Brass Parts CNC Machining Precision Rapid Prototype Manufacturer

## What We Can Provide

Design and make Precision Jigs, Moulds, Die casting parts, Injection parts, CNC machining parts, CNC turned parts, and Sheet metal parts(Metal Stamping, Deep drawing, Metal Spinning) as well. We offer one stop service from custom design, manufacture, welding, surface treatments, to final assembly to meet different customer needs. From one off prototypes, trial run, to high-volume, long-run production, our sustainable, efficient and fast services meet the diverse needs of multiple industries.

| Industry Range              | What we can Provide                                                                                |
|------