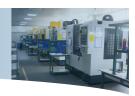

# Black Motorcycle Custom Sheet Metal Fabrication Bracket by Experienced Vendor

### **Basic Information**

Place of Origin:
Shenzhen China

Brand Name: Xiange

Certification: ISO9001:2015
Model Number: MB-ST-043
Minimum Order Quantity: 1 pcs

• Price: USD \$0.1-\$1.99

Packaging Details: Carton, As Customers'packaging

requirements

• Delivery Time: Samples 7-10 days, Mass production 20-25

days

• Payment Terms: T/T, Western Union, MoneyGram

Supply Ability: 50000 pcs per week



### **Product Specification**

• Supply Type: OEM Service

Material Capabilities: Stainless Steel, Brass, Aluminum, Steel
Process: Bending, Laser Cutting, Welding, Stamping
Application: Auto,motorcycle,industry,ariculture,furniture,e
Packing Details: Carton, Wooden Case, Plastic Cargo
Color: Black, Silver, Cus