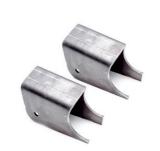

### Custom Metal Brackets Precision Stamping Sheet Metal Fabrication Customized Mounting Services Provider

### **Basic Information**

Place of Origin: Shenzhen China
Brand Name: Xianheng
Certification: ISO9001:2015
Model Number: MB-ST-055
Minimum Order Quantity: 1 pcs

• Price: USD \$0.1-\$1.99

Packaging Details: Carton, As Customers'packaging

requirements

Delivery Time: Samples 7-10 days, Mass production 20-25

days

• Payment Terms: T/T, Western Union, MoneyGram

• Supply Ability: 50000 pcs per week



### **Product Specification**

• Supply Type: OEM Service

Material Capabilities: Stainless Steel, Brass, Aluminum, Steel
 Process: Bending, Laser Cutting, Welding, Stamping
 Application: Auto,motorcycle,industry,ariculture,furniture,e
 Packing Details: Carton, Wooden Case, Plastic Cargo
 Color: Black, Silver, Customized Color

Place Of Origin: China

• Highlight: Customized Mounting Services Metal Brackets



### More Images



#### **Product Description**

### What We Can Provide

Custom Metal Brackets Precision Stamping Sheet Metal Fabrication Customized Mounting Services Provider

## Description Of Custom Metal Brackets Precision Stamping Sheet Metal Fabrication Customized Mounting Services Provider

As a trusted and experienced provider of custom metal solutions, we specialize in cr