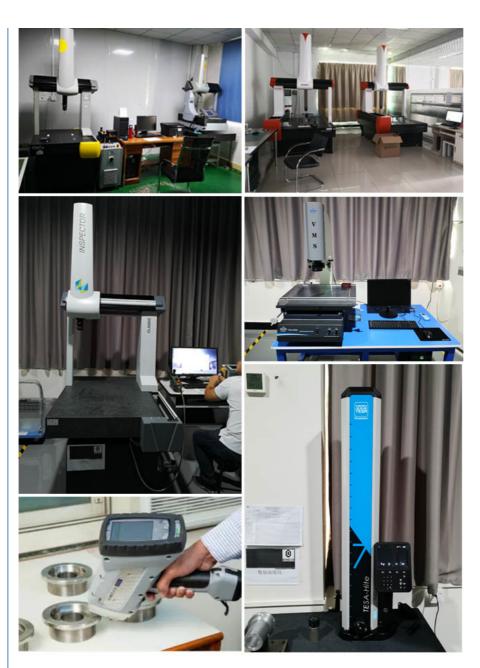

## **Quality Inspection**

We have a strict quality inspection process to ensure the quality of our products

#### **Quality Control**

- 1. Checking the raw material after they reach our factory----- Incoming quality control ( IQC)
- 2. Checking the details before the production line operated
- 3. Have full inspection and routing inspection during mass production---In process quality control(IPQC)
- 4. Checking the goods after they are finished---- Final quality control(FQC)
- 5. Checking the goods after they are finished----Outgoing quality control(OQC)